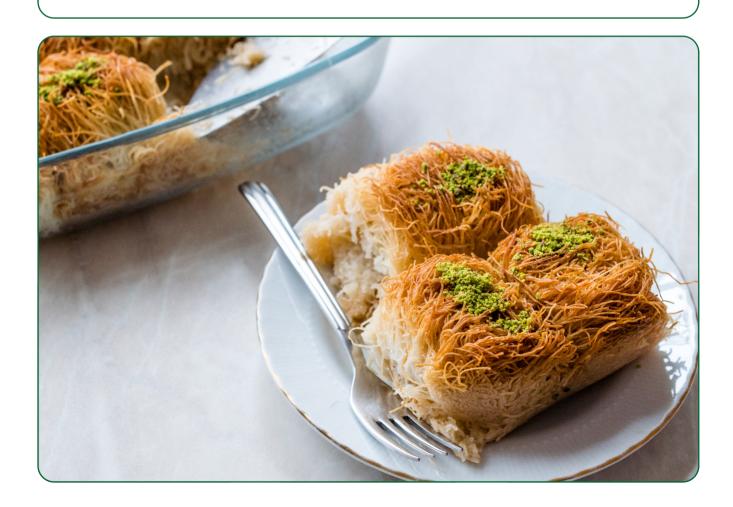

Kenton Vanilla Sugar

**KENT22** 10 Sachets (5g) x 12

Karpuzoglu is a Turkish company established in 1931. Initially, they specialised in yogurt and cheese halva and eventually created the traditional Biga Cheese dessert, which was made by hand. The dessert grew popular and became a special brand of the region.

Traditional Dessert Cakes

Today, Karpuzoglu offers a range of dry dessert cakes based on the original recipe and are exported internationally. The cakes are easy to prepare and are delicious for a quick seasonal dessert.